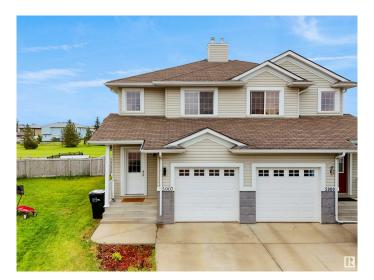

## \$399.900

3 Bedroom, 1.50 Bathroom, 1,218 sqft Single Family on 0.00 Acres

Hollick-Kenyon, Edmonton, AB

Half Duplex with BACKING ON TO WALKING TRAIL. and with FINISHED BASEMENT.. Welcome to this very well maintained 3 BEDROOMS & 1.5 Bathroom, half duplex in HOLLICK KENYON.. The main floor features a bright and functional layout with a cozy living area, spacious dining space, and a kitchen with ample cabinetry. A convenient 2-piece bathroom completes the main level. Upstairs, you'II find 3 bedrooms and a full 4-piece bathroom. The fully finished basement provides extra living spaceâ€"perfect for a rec room, home office, or gym. Located in a family-friendly neighborhood, close to parks, schools, shopping, and public transitâ€"this home is perfect for first-time buyers, investors, or anyone looking for low-maintenance living in a great location!

## **Exterior**

Exterior Wood, Vinyl

Exterior Features Backs Onto Park/Trees, Fenced, Park/Reserve, Playground Nearby,

Public Transportation, Schools, Shopping Nearby

Roof Asphalt Shingles

Construction Wood, Vinyl