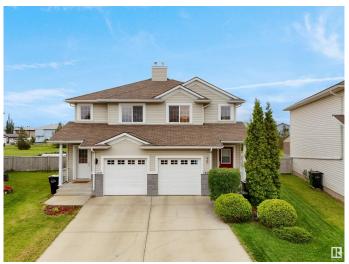

## **Community Information**

Address 5907 164 Avenue

Area Edmonton

Subdivision Hollick-Kenyon

City Edmonton
County ALBERTA

Province AB

Postal Code T5Y 0B3

## **Exterior**

Exterior Wood, Vinyl

Exterior Features Backs Onto Park/Trees, Fenced, Park/Reserve, Playground Nearby,

Public Transportation, Schools, Shopping Nearby

Roof Asphalt Shingles

Construction Wood, Vinyl