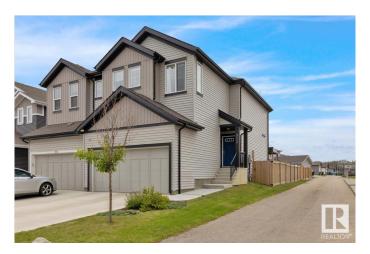

# \$474,900 - 313 40a Avenue, Edmonton

MLS® #E4444217

## \$474,900

3 Bedroom, 2.50 Bathroom, 1,495 sqft Single Family on 0.00 Acres

Maple Crest, Edmonton, AB

Welcome to this beautifully kept 2020 Landmark-built duplex in the desirable Maple Crest community! This high-quality 3 bed, 3 bath home offers modern living with style and comfort. Step inside to 9-ft ceilings and a bright, open layout. The kitchen features sleek quartz countertops, perfect for cooking and entertaining. The spacious master suite includes two walk-in closets and smart blinds for ultimate convenience. Enjoy voice or app control over your lights with the Levven smart home package. Outside, unwind in the deluxe gazebo with sliding panelsâ€"your private retreat! The extended double garage fits a full-size truck with ease. South-facing backyard brings in tons of natural light. Located minutes from schools, shopping, and parks. Don't miss this oneâ€"your next home awaits!