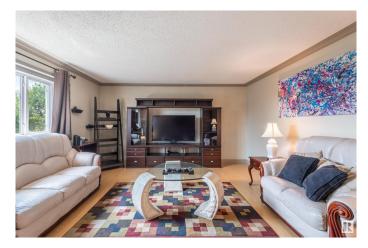

## \$179,500

3 Bedroom, 1.50 Bathroom, 1,337 sqft Condo / Townhouse on 0.00 Acres

King Edward Park, Edmonton, AB

Experience EXPANSIVE living in this rare 1,336 sqft, 3 bedroom, TOP-floor condo, perfectly situated in a quaint part of King Edward Park. You will absolutely be WOWed by the amount of space & the transitional style of this gorgeous well cared for home. Sunlight pours through south-facing windows, illuminating the massive living room which is ideal for entertaining ALL your friends and family. There will be no bumping elbows in this classic country kitchen that boasts stainless steel appliances, travertine tile backsplash, a spacious pantry, & an abundance of counter space for all the prep space you could need (even with multiple chefs). Enjoy the convenience of in-suite laundry, no carpet, & exceptional storage space throughout. Each of the three oversized bedrooms features huge closets with floor-to-ceiling mirrors, giving everyone a primary suite feel. Just steps from schools, shopping, & public transit, this is the ultimate blend of comfort, space, and locationâ€"the investment potential is endless!