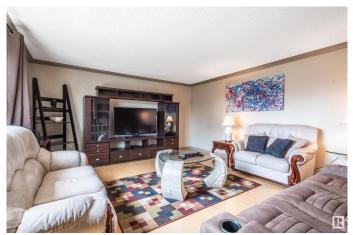

## \$179,500

3 Bedroom, 1.50 Bathroom, 1,337 sqft Condo / Townhouse on 0.00 Acres

King Edward Park, Edmonton, AB

Experience EXPANSIVE living in this rare 1,336 sqft, 3 bedroom, TOP-floor condo, perfectly situated in a quaint part of King Edward Park. You will absolutely be WOWed by the amount of space & the transitional style of this gorgeous well cared for home. Sunlight pours through south-facing windows, illuminating the massive living room which is ideal for entertaining ALL your friends and family. There will be no bumping elbows in this classic country kitchen that boasts stainless steel appliances, travertine tile backsplash, a spacious pantry, & an abundance of counter space for all the prep space you could need (even with multiple chefs). Enjoy the convenience of in-suite laundry, no carpet, & exceptional storage space throughout. Each of the three oversized bedrooms features huge closets with floor-to-ceiling mirrors, giving everyone a primary suite feel. Just steps from schools, shopping, & public transit, this is the ultimate blend of comfort, space, and locationâ€"the investment potential is endless!