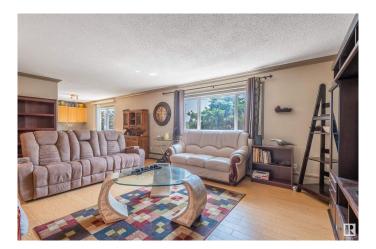

## \$179,500

3 Bedroom, 1.50 Bathroom, 1,337 sqft Condo / Townhouse on 0.00 Acres

King Edward Park, Edmonton, AB

Experience EXPANSIVE living in this rare 1,336 sqft, 3 bedroom, TOP-floor condo, perfectly situated in a quaint part of King Edward Park. You will absolutely be WOWed by the amount of space & the transitional style of this gorgeous well cared for home. Sunlight pours through south-facing windows, illuminating the massive living room which is ideal for entertaining ALL your friends and family. There will be no bumping elbows in this classic country kitchen that boasts stainless steel appliances, travertine tile backsplash, a spacious pantry, & an abundance of counter space for all the prep space you could need (even with multiple chefs). Enjoy the convenience of in-suite laundry, no carpet, & exceptional storage space throughout. Each of the three oversized bedrooms features huge closets with floor-to-ceiling mirrors, giving everyone a primary suite feel. Just steps from schools, shopping, & public transit, this is the ultimate blend of comfort, space, and locationâ€"the investment potential is endless!