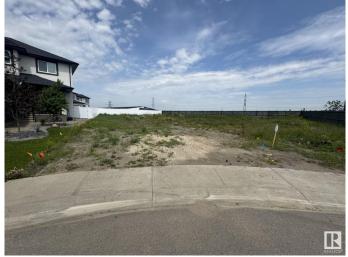

#### \$311,900

0 Bedroom, 0.00 Bathroom, Single Family on 0.00 Acres

Fraser, Edmonton, AB

BUILD YOUR DREAM HOME ON THIS HUGE PIE SHAPED LOT OVER 7800sf IN VERY PRESTIGIOUS FRASER VISTA, SELLER HAS A PLAN TO BUILD 2877sf 2 STORY HOME WITH TRIPLE CAR GARAGE. LOT SIZE 7819sf, CLOSE TO SCHOOLS, TRANSIT, RIVER VALLEY, SHOPPING AND HENDAY.