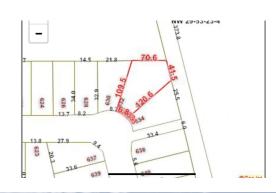

#### \$311,900

0 Bedroom, 0.00 Bathroom, Single Family on 0.00 Acres

Fraser, Edmonton, AB

BUILD YOUR DREAM HOME ON THIS HUGE PIE SHAPED LOT OVER 7800sf IN VERY PRESTIGIOUS FRASER VISTA, SELLER HAS A PLAN TO BUILD 2877sf 2 STORY HOME WITH TRIPLE CAR GARAGE. LOT SIZE 7819sf, CLOSE TO SCHOOLS, TRANSIT, RIVER VALLEY, SHOPPING AND HENDAY.