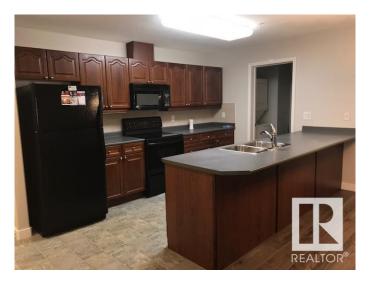

#### \$214,900

2 Bedroom, 2.00 Bathroom, 1,004 sqft Condo / Townhouse on 0.00 Acres

Canon Ridge, Edmonton, AB

Backing Onto Ravine, this Newly Renovated 2 Bedroom, 2 Bathroom Condo is located in a well run +18 Complex, small pets with board approval. New Laminate, New Paint, and ready for its new owner. This property comes with 5 appliances, insuite Laundry. Also, 1 titled underground heated parking stall for the cold winters & lots of Visitor Parking. The Ravines at Hermitage also has Genie Pad for communication with Management and Board. Garbage Shoot on Each Floor. There is a amenities room for your enjoyment. Which has a BBQ on the patio along with a pool table, shuffleboard, TV, and Library for your enjoyment. (Great for family Parties). Don't wait on this one!!! This is a Great Complex to Live in!!!!

### Interior

Interior Features ensuite bathroom

Appliances Dishwasher-Built-In, Fan-Ceiling, Microwave Hood Fan, Refrigerator,

Stacked Washer/Dryer, Stove-Electric, Window Coverings

Heating Hot Water, Natural Gas