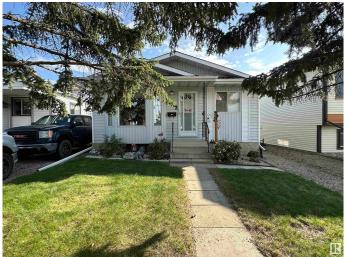

# \$275,000 - 4122 43b Avenue, Leduc

MLS® #E4444449

## \$275,000

3 Bedroom, 1.00 Bathroom, 1,005 sqft Single Family on 0.00 Acres

South Park, Leduc, AB

Charming bungalow in highly desirable area. Steps to the LRC, walking trails, soccer fields, pickleball courts, playground and a dog park! This is a classic example of a well-built home just needing some love and some new cosmetic work. 3 bedrooms on the main floor with a 4 piece bath, huge living room, galley style kitchen and dining area. The basement is untouched, with rough-in bathroom plumbing and easily enough room for 2 more bedrooms if needed. The yard is beautiful with many shrubs, trees and a well-kept lawn.

Built in 1983

#### **Essential Information**

MLS® # E4444449
Price \$275,000

Bedrooms 3
Bathrooms 1.00

Full Baths 1

Square Footage 1,005 Acres 0.00 Year Built 1983

Type Single Family

Sub-Type Detached Single Family

Style Bungalow
Status Active

# **Community Information**

Address 4122 43b Avenue

Area Leduc

Subdivision South Park

City Leduc

County ALBERTA

Province AB

Postal Code T9E 4T7

#### **Exterior**

Exterior Wood, Vinyl

Exterior Features Airport Nearby, Flat Site, Fruit Trees/Shrubs, Landscaped, Level Land,

Playground Nearby, Public Transportation, Schools, Shopping Nearby

Roof Asphalt Shingles