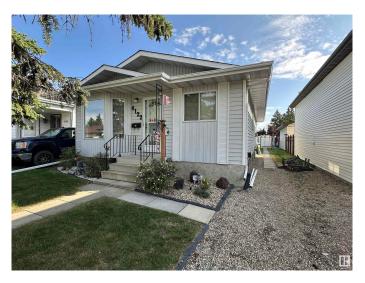

# \$275,000 - 4122 43b Avenue, Leduc

MLS® #E4444449

## \$275,000

3 Bedroom, 1.00 Bathroom, 1,005 sqft Single Family on 0.00 Acres

South Park, Leduc, AB

Charming bungalow in highly desirable area. Steps to the LRC, walking trails, soccer fields, pickleball courts, playground and a dog park! This is a classic example of a well-built home just needing some love and some new cosmetic work. 3 bedrooms on the main floor with a 4 piece bath, huge living room, galley style kitchen and dining area. The basement is untouched, with rough-in bathroom plumbing and easily enough room for 2 more bedrooms if needed. The yard is beautiful with many shrubs, trees and a well-kept lawn.

Built in 1983

#### **Essential Information**

MLS® # E4444449
Price \$275,000

Bedrooms 3
Bathrooms 1.00

Full Baths 1

Square Footage 1,005 Acres 0.00 Year Built 1983

Type Single Family

Sub-Type Detached Single Family

Style Bungalow
Status Active

# **Community Information**

Address 4122 43b Avenue

Area Leduc

Subdivision South Park

City Leduc

County ALBERTA

Province AB

Postal Code T9E 4T7

#### **Exterior**

Exterior Wood, Vinyl

Exterior Features Airport Nearby, Flat Site, Fruit Trees/Shrubs, Landscaped, Level Land,

Playground Nearby, Public Transportation, Schools, Shopping Nearby

Roof Asphalt Shingles