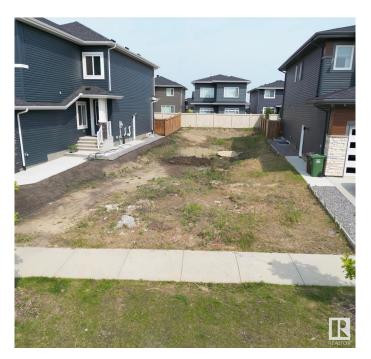

#### \$234,998

0 Bedroom, 0.00 Bathroom, Single Family on 0.00 Acres

Erin Ridge North, St. Albert, AB

Build Your Dream Home in St. Albert! This fully serviced 26' pocket lot is ready for constructionâ€"just bring your plans and apply for permits. Nestled in a developed section of a growing neighborhood, you'II enjoy walking distance to Lois E. Hole Elementary School, Costco, and a variety of shopping and dining options. An opportunity in one of St. Albert's most desirable areas!

## **Community Information**

Address 32 Encore Crescent

Area St. Albert

Subdivision Erin Ridge North

City St. Albert
County ALBERTA

Province AB

Postal Code T8N 7W1