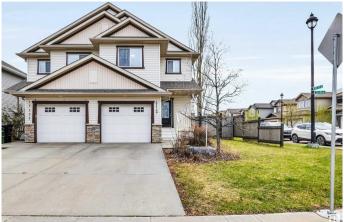

#### \$435,000

3 Bedroom, 2.50 Bathroom, 1,430 sqft Single Family on 0.00 Acres

Windermere, Edmonton, AB

Welcome to this beautifully maintained 3 beds, 2.5 bath half duplex with single attached garage, perfectly situated on a quiet cul-de-sac in the heart of Windermere. This corner lot property offers added privacy & extra yard space. The main floor boasts an open-concept layout featuring a spacious eat-in kitchen with clean, well-kept cabinets, a pantry, & a raised dining bar. The cozy living room is warmed by a gas fireplace. while the dining area opens to a large deck & a fully fenced, landscaped backyard with a fire pit. Upstairs, the spacious primary suite includes a walk-in closet & a private 3-piece ensuite. 2 additional bedrooms & a full bathroom complete the upper level, offering plenty of room for children, guests, or a home office. The partly finished basement adds extra living space or storage. RECENT UPGRADES: new kitchen appliances, new vinyl plank flooring on main floor, and roof shingles replaced in 2023.

## **Community Information**

| Address           | 17129 7a Avenue                                                                                                        |  |
|-------------------|------------------------------------------------------------------------------------------------------------------------|--|
| Area              | Edmonton                                                                                                               |  |
| Subdivision       | Windermere                                                                                                             |  |
| City              | Edmonton                                                                                                               |  |
| County            | ALBERTA                                                                                                                |  |
| Province          | AB                                                                                                                     |  |
| Postal Code       | T6W 0M5                                                                                                                |  |
| Amenities         |                                                                                                                        |  |
| Amenities         | Deck, Detectors Smoke, Fire Pit                                                                                        |  |
| Parking           | Single Garage Attached                                                                                                 |  |
| Interior          |                                                                                                                        |  |
| Interior Features | ensuite bathroom                                                                                                       |  |
| Appliances        | Dishwasher-Built-In, Dryer, Garage Control, Garage Opener, Microwave<br>Hood Fan, Refrigerator, Stove-Electric, Washer |  |
| Heating           | Forced Air-1, Natural Gas                                                                                              |  |
| Fireplace         | Yes                                                                                                                    |  |
| Fireplaces        | Glass Door                                                                                                             |  |
| Stories           | 2                                                                                                                      |  |
| Has Basement      | Yes                                                                                                                    |  |
| Basement          | Full, Partially Finished                                                                                               |  |
| Exterior          |                                                                                                                        |  |
| Exterior          | Wood, Stone, Vinyl                                                                                                     |  |
| Exterior Features | Corner Lot, Cul-De-Sac, Fenced, Playground Nearby, Public Transportation, Shopping Nearby                              |  |
| Roof              | Asphalt Shingles                                                                                                       |  |