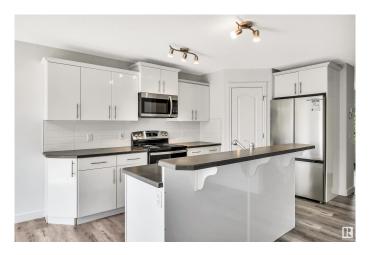

#### \$435,000

3 Bedroom, 2.50 Bathroom, 1,430 sqft Single Family on 0.00 Acres

Windermere, Edmonton, AB

Welcome to this beautifully maintained 3 beds, 2.5 bath half duplex with single attached garage, perfectly situated on a quiet cul-de-sac in the heart of Windermere. This corner lot property offers added privacy & extra yard space. The main floor boasts an open-concept layout featuring a spacious eat-in kitchen with clean, well-kept cabinets, a pantry, & a raised dining bar. The cozy living room is warmed by a gas fireplace. while the dining area opens to a large deck & a fully fenced, landscaped backyard with a fire pit. Upstairs, the spacious primary suite includes a walk-in closet & a private 3-piece ensuite. 2 additional bedrooms & a full bathroom complete the upper level, offering plenty of room for children, guests, or a home office. The partly finished basement adds extra living space or storage. RECENT UPGRADES: new kitchen appliances, new vinyl plank flooring on main floor, and roof shingles replaced in 2023.

#### **Essential Information**

| MLS® #     | E4444539  |
|------------|-----------|
| Price      | \$435,000 |
| Bedrooms   | 3         |
| Bathrooms  | 2.50      |
| Full Baths | 2         |

| Half Baths     | 1             |
|----------------|---------------|
| Square Footage | 1,430         |
| Acres          | 0.00          |
| Year Built     | 2008          |
| Туре           | Single Family |
| Sub-Type       | Half Duplex   |
| Style          | 2 Storey      |
| Status         | Active        |

## **Community Information**

| Address           | 17129 7a Avenue                                                                                                        |  |
|-------------------|------------------------------------------------------------------------------------------------------------------------|--|
| Area              | Edmonton                                                                                                               |  |
| Subdivision       | Windermere                                                                                                             |  |
| City              | Edmonton                                                                                                               |  |
| County            | ALBERTA                                                                                                                |  |
| Province          | AB                                                                                                                     |  |
| Postal Code       | T6W 0M5                                                                                                                |  |
| Amenities         |                                                                                                                        |  |
| Amenities         | Deck, Detectors Smoke, Fire Pit                                                                                        |  |
| Parking           | Single Garage Attached                                                                                                 |  |
| Interior          |                                                                                                                        |  |
| Interior Features | ensuite bathroom                                                                                                       |  |
| Appliances        | Dishwasher-Built-In, Dryer, Garage Control, Garage Opener, Microwave<br>Hood Fan, Refrigerator, Stove-Electric, Washer |  |
| Heating           | Forced Air-1, Natural Gas                                                                                              |  |
| Fireplace         | Yes                                                                                                                    |  |
| Fireplaces        | Glass Door                                                                                                             |  |
| Stories           | 2                                                                                                                      |  |
| Has Basement      | Yes                                                                                                                    |  |
| Basement          | Full, Partially Finished                                                                                               |  |
| Exterior          |                                                                                                                        |  |
| Exterior          | Wood, Stone, Vinyl                                                                                                     |  |
| Exterior Features | Corner Lot, Cul-De-Sac, Fenced, Playground Nearby, Public Transportation, Shopping Nearby                              |  |
| Roof              | Asphalt Shingles                                                                                                       |  |