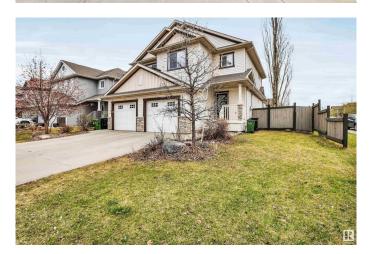

#### \$435,000

3 Bedroom, 2.50 Bathroom, 1,430 sqft Single Family on 0.00 Acres

Windermere, Edmonton, AB

Welcome to this beautifully maintained 3 beds, 2.5 bath half duplex with single attached garage, perfectly situated on a quiet cul-de-sac in the heart of Windermere. This corner lot property offers added privacy & extra yard space. The main floor boasts an open-concept layout featuring a spacious eat-in kitchen with clean, well-kept cabinets, a pantry, & a raised dining bar. The cozy living room is warmed by a gas fireplace. while the dining area opens to a large deck & a fully fenced, landscaped backyard with a fire pit. Upstairs, the spacious primary suite includes a walk-in closet & a private 3-piece ensuite. 2 additional bedrooms & a full bathroom complete the upper level, offering plenty of room for children, guests, or a home office. The partly finished basement adds extra living space or storage. RECENT UPGRADES: new kitchen appliances, new vinyl plank flooring on main floor, and roof shingles replaced in 2023.

## **Community Information**

| Address           | 17129 7a Avenue                                                                                                        |  |
|-------------------|------------------------------------------------------------------------------------------------------------------------|--|
| Area              | Edmonton                                                                                                               |  |
| Subdivision       | Windermere                                                                                                             |  |
| City              | Edmonton                                                                                                               |  |
| County            | ALBERTA                                                                                                                |  |
| Province          | AB                                                                                                                     |  |
| Postal Code       | T6W 0M5                                                                                                                |  |
| Amenities         |                                                                                                                        |  |
| Amenities         | Deck, Detectors Smoke, Fire Pit                                                                                        |  |
| Parking           | Single Garage Attached                                                                                                 |  |
| Interior          |                                                                                                                        |  |
| Interior Features | ensuite bathroom                                                                                                       |  |
| Appliances        | Dishwasher-Built-In, Dryer, Garage Control, Garage Opener, Microwave<br>Hood Fan, Refrigerator, Stove-Electric, Washer |  |
| Heating           | Forced Air-1, Natural Gas                                                                                              |  |
| Fireplace         | Yes                                                                                                                    |  |
| Fireplaces        | Glass Door                                                                                                             |  |
| Stories           | 2                                                                                                                      |  |
| Has Basement      | Yes                                                                                                                    |  |
| Basement          | Full, Partially Finished                                                                                               |  |
| Exterior          |                                                                                                                        |  |
| Exterior          | Wood, Stone, Vinyl                                                                                                     |  |
| Exterior Features | Corner Lot, Cul-De-Sac, Fenced, Playground Nearby, Public Transportation, Shopping Nearby                              |  |
| Roof              | Asphalt Shingles                                                                                                       |  |