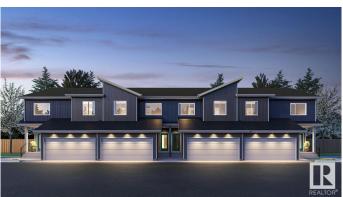

# \$474,900

3 Bedroom, 2.50 Bathroom, 1,668 sqft Condo / Townhouse on 0.00 Acres

Mattson, Edmonton, AB

Welcome to the Equinox, one of four double-attached garage townhome units at The Rise at Mattson! Unit 5 is an end unit within a fourplex, meaning it includes a separate side entrance to accommodate potential future basement development! This unit has an anticipated completion date of December 2025. EQUINOX FEATURES: Coastal Contemporary Exterior Separate Side Entry Gorgeous Galley Kitchen Cozy Dining Nook + Living Room Spacious Loft + 3 Bedrooms Upstairs 3-piece Primary Ensuite + Walk-in Closet Photos are representative.