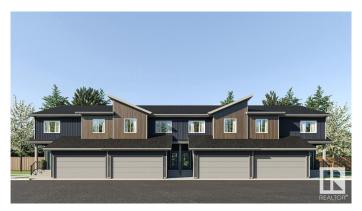

# \$474,900

3 Bedroom, 2.50 Bathroom, 1,668 sqft Condo / Townhouse on 0.00 Acres

Mattson, Edmonton, AB

Welcome to the Equinox, one of four double-attached garage townhome units at The Rise at Mattson! Unit 5 is an end unit within a fourplex, meaning it includes a separate side entrance to accommodate potential future basement development! This unit has an anticipated completion date of December 2025. EQUINOX FEATURES: Coastal Contemporary Exterior Separate Side Entry Gorgeous Galley Kitchen Cozy Dining Nook + Living Room Spacious Loft + 3 Bedrooms Upstairs 3-piece Primary Ensuite + Walk-in Closet Photos are representative.

Year Built 2025

Type Condo / Townhouse

Sub-Type Townhouse

Style 2 Storey

Status Active