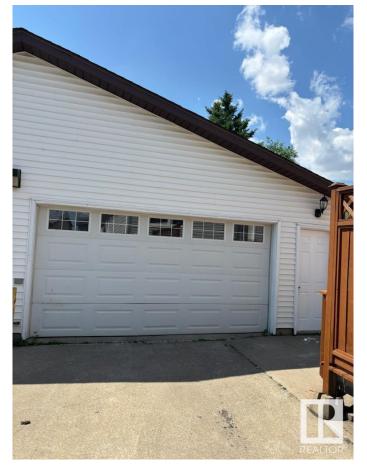

## \$359,800

4 Bedroom, 2.00 Bathroom, 915 sqft Single Family on 0.00 Acres

Homesteader, Edmonton, AB

Beautifully updated Half Duplex Bungalow with Double Heated Garage! This charming and extensively upgraded bungalow offers a total of 4 bedrooms and 2 full bathrooms, making it perfect for families or savvy investors. 100 AMP electrical panel, new kitchen floors, new baseboard, new counters+appliances, newer shingles and bathroom has been updated. The exterior offers a low-maintenance front and back yard, complete with a large deck. The oversized double detached garage is heated, ideal for storage, hobbies, or keeping your vehicles warm year-round. Packed with valueâ€"this home is a must-see!

#### **Amenities**

Amenities Detectors Smoke, No Animal Home, No Smoking Home Parking Double Garage Detached, Heated, Insulated, Over Sized

Interior

Appliances Dishwasher-Built-In, Dryer, Garage Opener, Microwave Hood Fan,