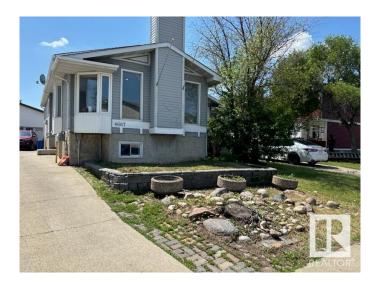

## \$359,800

4 Bedroom, 2.00 Bathroom, 915 sqft Single Family on 0.00 Acres

Homesteader, Edmonton, AB

Beautifully updated Half Duplex Bungalow with Double Heated Garage! This charming and extensively upgraded bungalow offers a total of 4 bedrooms and 2 full bathrooms, making it perfect for families or savvy investors. 100 AMP electrical panel, new kitchen floors, new baseboard, new counters+appliances, newer shingles and bathroom has been updated. The exterior offers a low-maintenance front and back yard, complete with a large deck. The oversized double detached garage is heated, ideal for storage, hobbies, or keeping your vehicles warm year-round. Packed with valueâ€"this home is a must-see!

## **Community Information**

Address 4667 126 Avenue

Area Edmonton

Subdivision Homesteader

City Edmonton
County ALBERTA

Province AB

Postal Code T5A 4L1