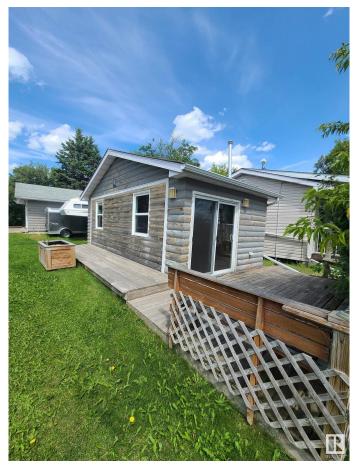

## \$525,000

0 Bedroom, 0.00 Bathroom, Rural on 0.00 Acres

Rizzie Beach, Rural Parkland County, AB

Exceptional Lakefront Opportunity at Rizzie Beach. Your lakefront dream begins with this rare find just steps from the Wabamun Sailing Club. This spacious 50' x 150' level lot sits right on the water's edgeâ€"an ideal spot to build a family retreat that will be enjoyed for years to come. Only 12 minutes from the Town of Wabamun and 45 minutes from Edmonton, it's the perfect balance of peaceful escape and convenience. Zoned RS Residential. Utilities (well and electricity) will need to be added. Property includes a newer double garage and a cozy bunkhouse with a deckâ€"perfect for weekend getaways while you plan your build.