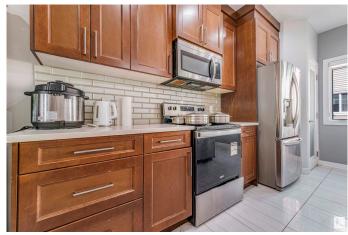

# \$349,900

3 Bedroom, 2.50 Bathroom, 1,438 sqft Condo / Townhouse on 0.00 Acres

Laurel, Edmonton, AB

Investor & First-Time Home Buyer Alert! Welcome to this beautifully presented 3-story custom townhome in Laurel, featuring 3 bedrooms and 2.5 bathrooms. The open-concept kitchen boasts quartz countertops, stainless steel appliances, and ample cabinetry, seamlessly flowing into a spacious living area with a cozy gas fireplace and a powder room on the main floor. Upstairs, the master bedroom enjoys a 3-piece ensuite, while two generously sized bedrooms share a common bathroom, and laundry facilities are conveniently located. Strategically situated near bus stops, schools, playgrounds, and shopping centres, this property offers an unbeatable living experience. Don't miss this opportunity!

# Interior

Interior Features ensuite bathroom

Appliances Dishwasher-Built-In, Dryer, Microwave Hood Fan, Refrigerator,

Stove-Electric, Washer

Heating Forced Air-1, Natural Gas

Stories 3

Has Basement Yes

Basement None, No Basement