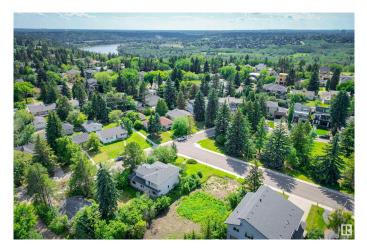

#### \$998,020

0 Bedroom, 0.00 Bathroom, Single Family on 0.00 Acres

Windsor Park (Edmonton), Edmonton, AB

Wonderful Development opportunity in a prime, prestigious Windsor Park location! Located on a quiet local road, across from a greenspace/park. This lot is a short walk to the top-rated Windsor Park Elementary School (Score 9/10, Rank: 20/729, Fraser Institute school rankings), University of Alberta, Butterdome, Health Sciences LRT Station, Edmonton's stunning River Valley, and just minutes to downtown or Whyte Avenue. The ample 63â€<sup>™</sup> by 150â€<sup>™</sup> flat lot has already been cleared and is ready for redevelopment, with no demolition required, and with rear alley lane access. An active Development Permit (expiry October 2, 2025) includes approval for a 3-car front attached garage variance. Having an attached garage increases convenience and safety and is ideal for those with young children, those with disability issues, and those desiring to age in place. This is a desirable building site with many possibilities for in-fill development, and in a highly coveted location. Could this be your dream building site?