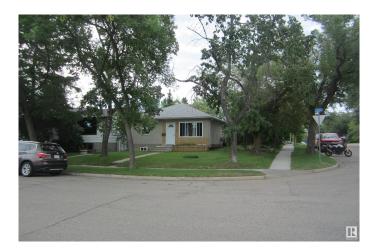

## \$290,000

2 Bedroom, 1.00 Bathroom, 728 sqft Single Family on 0.00 Acres

South Telford, Leduc, AB

Lot is 50' x 120'. Excellent in fill property. Short walking trail to Lake. Corner lot, home has newer windows, exterior doors and shingles. Laminate flooring, furnace and HWT replaced in "22. Mature area with lots of newer homes.

# **Community Information**

Address 4423 47th Avenue

Area Leduc

Subdivision South Telford

City Leduc

County ALBERTA

Province AB

Postal Code T9E 5T1

#### **Exterior**

Exterior Wood, Brick, Stucco

Exterior Features Back Lane, Corner Lot, Fenced, Fruit Trees/Shrubs, Landscaped,

Schools, Shopping Nearby

Roof Asphalt Shingles

Construction Wood, Brick, Stucco