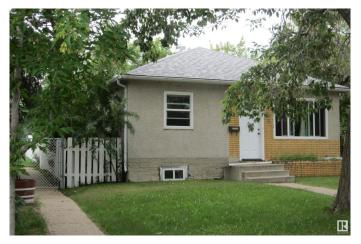

## \$290,000

2 Bedroom, 1.00 Bathroom, 728 sqft Single Family on 0.00 Acres

South Telford, Leduc, AB

Lot is 50' x 120'. Excellent in fill property. Short walking trail to Lake. Corner lot, home has newer windows, exterior doors and shingles. Laminate flooring, furnace and HWT replaced in "22. Mature area with lots of newer homes.

#### **Exterior**

Exterior Wood, Brick, Stucco

Exterior Features Back Lane, Corner Lot, Fenced, Fruit Trees/Shrubs, Landscaped,

Schools, Shopping Nearby

Roof Asphalt Shingles

Construction Wood, Brick, Stucco