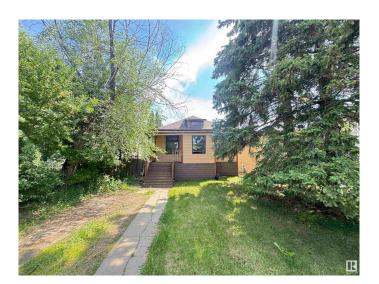

## \$430,000

3 Bedroom, 2.00 Bathroom, 1,071 sqft Single Family on 0.00 Acres

Queen Alexandra, Edmonton, AB

Location! Location! Quiet street, amazing holding property until you want to redevelop, back facing playground! Walking distance to Whyte Ave and UofA! A beautiful bungalow with a historical touch. This home has seen upgrades throughout the years, shingles, windows, an upgraded kitchen, and lots more, while maintaining its historical charm of the early 1900s! It is close to all of the amenities. Lastly, the lot values in this location continue to rise. Grab this lot and move into a ready home while you still can! Immediate possession available.UNIQUE STUDY W/FIREPLACE, CEDAR & OAK EXT DOORS. FIRST TIME HOME BUYER OR **INVESTMENT ALERT!** 

### **Exterior**

Exterior Wood, Vinyl

Exterior Features Back Lane, Fenced, Public Transportation, Schools, Shopping Nearby

Roof Asphalt Shingles

Construction Wood, Vinyl

Foundation Concrete Perimeter