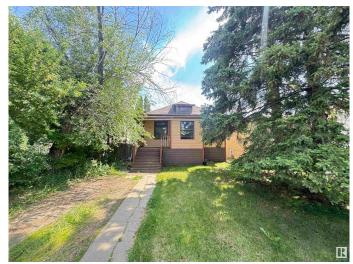

## \$430,000

3 Bedroom, 2.00 Bathroom, 1,071 sqft Single Family on 0.00 Acres

Queen Alexandra, Edmonton, AB

Location! Location! Quiet street, amazing holding property until you want to redevelop, back facing playground! Walking distance to Whyte Ave and UofA! A beautiful bungalow with a historical touch. This home has seen upgrades throughout the years, shingles, windows, an upgraded kitchen, and lots more, while maintaining its historical charm of the early 1900s! It is close to all of the amenities. Lastly, the lot values in this location continue to rise. Grab this lot and move into a ready home while you still can! Immediate possession available.UNIQUE STUDY W/FIREPLACE, CEDAR & OAK EXT DOORS. FIRST TIME HOME BUYER OR **INVESTMENT ALERT!** 

### **Exterior**

Exterior Wood, Vinyl

Exterior Features Back Lane, Fenced, Public Transportation, Schools, Shopping Nearby

Roof Asphalt Shingles

Construction Wood, Vinyl

Foundation Concrete Perimeter