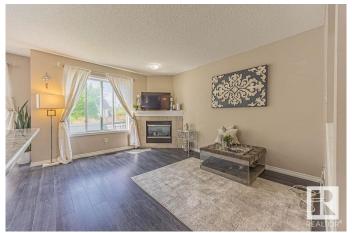

### \$324,900

3 Bedroom, 1.50 Bathroom, 1,219 sqft Condo / Townhouse on 0.00 Acres

Larkspur, Edmonton, AB

Welcome to this beautiful 2-storey townhouse in a great location with super low condo fees! The main floor features an open-concept layout with a bright and spacious great room, complete with a cozy gas fireplace. The kitchen is perfect for entertaining, offering granite countertops, stainless steel appliances, and plenty of cabinet space. Enjoy the convenience of a single attached garage with direct entry into the home. Upstairs, you'll find three well-sized bedrooms, including a spacious primary, and a full bathroomâ€"ideal for families, roommates, or guests. This home offers the perfect blend of comfort, function, and affordability in a sought-after community close to schools, parks, shopping, and transit. Don't miss your chance to own this fantastic property!

#### Interior

Appliances Dishwasher-Built-In, Dryer, Garage Opener, Refrigerator, Stove-Electric,

Washer

Heating Forced Air-1, Natural Gas

Fireplace Yes

Fireplaces Tile Surround

Stories 2

Has Basement Yes