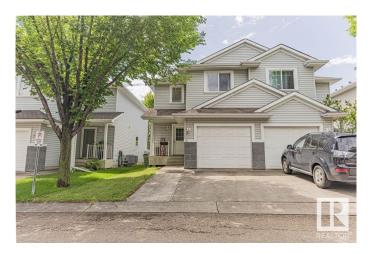

### \$324,900

3 Bedroom, 1.50 Bathroom, 1,219 sqft Condo / Townhouse on 0.00 Acres

Larkspur, Edmonton, AB

Welcome to this beautiful 2-storey townhouse in a great location with super low condo fees! The main floor features an open-concept layout with a bright and spacious great room, complete with a cozy gas fireplace. The kitchen is perfect for entertaining, offering granite countertops, stainless steel appliances, and plenty of cabinet space. Enjoy the convenience of a single attached garage with direct entry into the home. Upstairs, you'll find three well-sized bedrooms, including a spacious primary, and a full bathroomâ€"ideal for families, roommates, or guests. This home offers the perfect blend of comfort, function, and affordability in a sought-after community close to schools, parks, shopping, and transit. Don't miss your chance to own this fantastic property!

#### Interior

Appliances Dishwasher-Built-In, Dryer, Garage Opener, Refrigerator, Stove-Electric,

Washer

Heating Forced Air-1, Natural Gas

Fireplace Yes

Fireplaces Tile Surround

Stories 2

Has Basement Yes