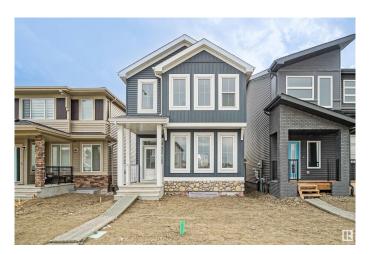

## \$545.624

3 Bedroom, 2.50 Bathroom, 1,668 sqft Single Family on 0.00 Acres

The Uplands, Edmonton, AB

Welcome to the "Brooklyn" built by the award-winning builder Pacesetter homes and is located in the heart of the Uplands at Riverview. The Brooklyn model is 1,648 square feet and has a stunning floorplan with plenty of open space. Three bedrooms and two-and-a-half bathrooms are laid out to maximize functionality, making way for a spacious bonus room area, upstairs laundry, and an open to above staircase. The kitchen has an L-shaped design that includes a large island which is next to a sizeable nook and great room with stunning 3 panel windows. Close to all amenities and easy access to the Anthony Henday. \*\*\* This home is under construction and the photos used are from the exact same model the colors may differ, home will be complete in March of 2026 \*\*\*

## Interior

Interior Features ensuite bathroom

Appliances See Remarks

Heating Forced Air-1, Natural Gas

Stories 2

Has Basement Yes

Basement Full, Unfinished