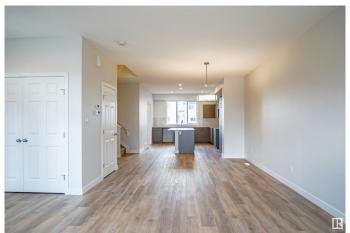

## \$545.624

3 Bedroom, 2.50 Bathroom, 1,668 sqft Single Family on 0.00 Acres

The Uplands, Edmonton, AB

Welcome to the "Brooklyn" built by the award-winning builder Pacesetter homes and is located in the heart of the Uplands at Riverview. The Brooklyn model is 1,648 square feet and has a stunning floorplan with plenty of open space. Three bedrooms and two-and-a-half bathrooms are laid out to maximize functionality, making way for a spacious bonus room area, upstairs laundry, and an open to above staircase. The kitchen has an L-shaped design that includes a large island which is next to a sizeable nook and great room with stunning 3 panel windows. Close to all amenities and easy access to the Anthony Henday. \*\*\* This home is under construction and the photos used are from the exact same model the colors may differ, home will be complete in March of 2026 \*\*\*

## Interior

Interior Features ensuite bathroom

Appliances See Remarks

Heating Forced Air-1, Natural Gas

Stories 2

Has Basement Yes

Basement Full, Unfinished