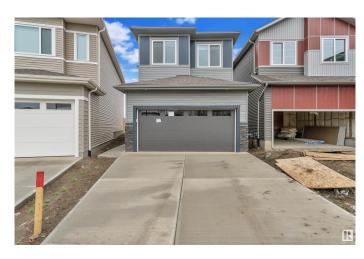

# \$638,000 - 2141 209a Street, Edmonton

MLS® #E4445927

#### \$638,000

5 Bedroom, 3.00 Bathroom, 2,028 sqft Single Family on 0.00 Acres

Stillwater, Edmonton, AB

PRICE REDUCED!! Welcome to this stunning new build in the highly desirable community of Stillwater, situated on a massive 610 mÂ<sup>2</sup> PIE SHAPED LOT. The main floor features a bright OPEN-TO-ABOVE concept with soaring ceilings, a spacious living and dining area, a functional spice kitchen, and a rare main floor bedroom with a full 3-PIECE BATHROOMâ€"ideal for guests or extended family. Upstairs offers FOUR GENEROUSLY sized bedrooms, including a spacious primary suite, two full bathrooms, and a convenient laundry room, along with a bonus room perfect for relaxing or entertaining. With a SEPARATE SIDE ENTRANCE, luxury, space, and long-term valueâ€"just minutes from schools, parks, shopping, and more.