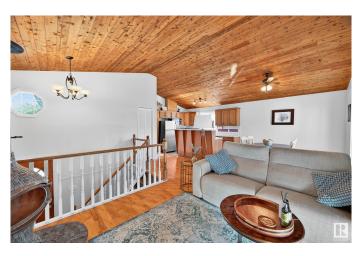

#### \$374,900

3 Bedroom, 2.00 Bathroom, 833 sqft Single Family on 0.00 Acres

Jamieson Place, Edmonton, AB

Welcome to this beautifully upgraded 3 bedroom, 2 bathroom home (with over 1600sqft living space!) featuring vaulted ceilings and a bright open-concept layout that's perfect for entertaining. Stay cool in the summer with air conditioning and enjoy the convenience of a detached garage and a backyard of your dreams with a tiered deck. The main bathroom has been tastefully renovated, adding a modern touch to this inviting space. This home boasts TONS of upgrades for peace of mind, including: insulation (2012), new carpet, a high-efficiency hot water tank (2022), washer and dryer, furnace (2023), and a brand new roof (2024) and lots more!. Whether you're a first-time buyer or looking to downsize without compromising on comfort, this home offers exceptional value and move-in ready ease.