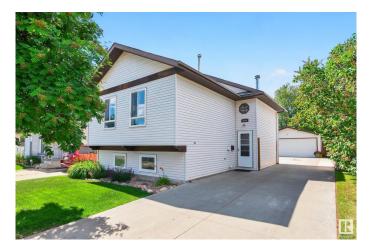

#### \$374,900

3 Bedroom, 2.00 Bathroom, 833 sqft Single Family on 0.00 Acres

Jamieson Place, Edmonton, AB

Welcome to this beautifully upgraded 3 bedroom, 2 bathroom home (with over 1600sqft living space!) featuring vaulted ceilings and a bright open-concept layout that's perfect for entertaining. Stay cool in the summer with air conditioning and enjoy the convenience of a detached garage and a backyard of your dreams with a tiered deck. The main bathroom has been tastefully renovated, adding a modern touch to this inviting space. This home boasts TONS of upgrades for peace of mind, including: insulation (2012), new carpet, a high-efficiency hot water tank (2022), washer and dryer, furnace (2023), and a brand new roof (2024) and lots more!. Whether you're a first-time buyer or looking to downsize without compromising on comfort, this home offers exceptional value and move-in ready ease.

## **Community Information**

| Address      | 5606 186 Street                                                                                                           |
|--------------|---------------------------------------------------------------------------------------------------------------------------|
| Area         | Edmonton                                                                                                                  |
| Subdivision  | Jamieson Place                                                                                                            |
| City         | Edmonton                                                                                                                  |
| County       | ALBERTA                                                                                                                   |
| Province     | AB                                                                                                                        |
| Postal Code  | T6M 1Z9                                                                                                                   |
| Amenities    |                                                                                                                           |
| Amenities    | Air Conditioner, Deck, No Smoking Home, Vaulted Ceiling                                                                   |
| Parking      | Double Garage Detached                                                                                                    |
| Interior     |                                                                                                                           |
| Appliances   | Air Conditioning-Central, Dishwasher-Built-In, Dryer, Fan-Ceiling, Refrigerator, Stove-Electric, Washer, Window Coverings |
| Heating      | Forced Air-1, Natural Gas                                                                                                 |
| Stories      | 2                                                                                                                         |
| Has Basement | Yes                                                                                                                       |
| Basement     | Full, Finished                                                                                                            |
| Exterior     |                                                                                                                           |
| Exterior     | Wood, Vinyl                                                                                                               |