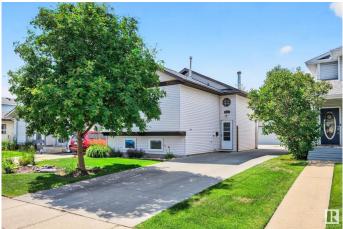

#### \$374,900

3 Bedroom, 2.00 Bathroom, 833 sqft Single Family on 0.00 Acres

Jamieson Place, Edmonton, AB

Welcome to this beautifully upgraded 3 bedroom, 2 bathroom home (with over 1600sqft living space!) featuring vaulted ceilings and a bright open-concept layout that's perfect for entertaining. Stay cool in the summer with air conditioning and enjoy the convenience of a detached garage and a backyard of your dreams with a tiered deck. The main bathroom has been tastefully renovated, adding a modern touch to this inviting space. This home boasts TONS of upgrades for peace of mind, including: insulation (2012), new carpet, a high-efficiency hot water tank (2022), washer and dryer, furnace (2023), and a brand new roof (2024) and lots more!. Whether you're a first-time buyer or looking to downsize without compromising on comfort, this home offers exceptional value and move-in ready ease.

## **Community Information**

| Address      | 5606 186 Street                                                                                                           |
|--------------|---------------------------------------------------------------------------------------------------------------------------|
| Area         | Edmonton                                                                                                                  |
| Subdivision  | Jamieson Place                                                                                                            |
| City         | Edmonton                                                                                                                  |
| County       | ALBERTA                                                                                                                   |
| Province     | AB                                                                                                                        |
| Postal Code  | T6M 1Z9                                                                                                                   |
| Amenities    |                                                                                                                           |
| Amenities    | Air Conditioner, Deck, No Smoking Home, Vaulted Ceiling                                                                   |
| Parking      | Double Garage Detached                                                                                                    |
| Interior     |                                                                                                                           |
| Appliances   | Air Conditioning-Central, Dishwasher-Built-In, Dryer, Fan-Ceiling, Refrigerator, Stove-Electric, Washer, Window Coverings |
| Heating      | Forced Air-1, Natural Gas                                                                                                 |
| Stories      | 2                                                                                                                         |
| Has Basement | Yes                                                                                                                       |
| Basement     | Full, Finished                                                                                                            |
| Exterior     |                                                                                                                           |
| Exterior     | Wood, Vinyl                                                                                                               |