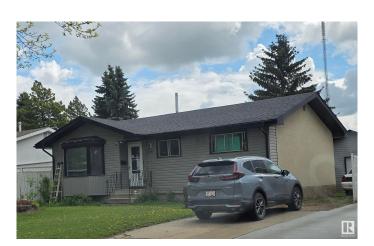

# \$405,000 - 530 Alder Avenue, Sherwood Park

MLS® #E4446244

#### \$405,000

4 Bedroom, 2.00 Bathroom, 1,058 sqft Single Family on 0.00 Acres

Maplewood (Sherwood Park), Sherwood Park, AB

This 4 bedroom 2 bath house is located in a fantastic neighbourhood in Sherwood Park. Close to schools. This house will be great for an investor or someone to put some sweat equity into it. It has a finished basement, big backyard and an oversized single garage.

Built in 1970

Year Built 1970

Type Single Family

Sub-Type Detached Single Family

Style Bungalow

Status Active

### **Exterior**

Exterior Wood, Stucco, Vinyl

Exterior Features Fenced, Golf Nearby, Schools

Roof Asphalt Shingles

Construction Wood, Stucco, Vinyl Foundation Concrete Perimeter