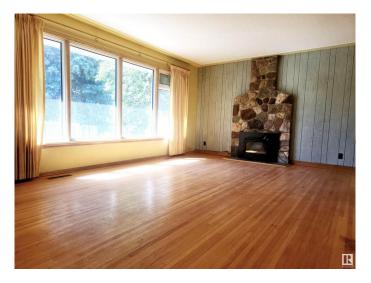

### \$585,000

3 Bedroom, 2.00 Bathroom, 1,379 sqft Single Family on 0.00 Acres

Belgravia, Edmonton, AB

Exceptional Opportunity in Belgravia! This charming 1,378 sq.ft. bungalow sits on a generous 60 ft x 101 ft lot (6012 sq.ft / 558 m²) in one of Edmonton's most sought-after neighborhoods. Perfect for first-time buyers, growing families, investors, or builders, this property offers endless potential. The bright, open main floor is filled with natural light and features newly exposed original hardwood flooring, 3 bedrooms, a 3-piece bathroom, and kitchen. The fully finished basementâ€"with a separate entranceâ€"includes a second kitchen, spacious living room, den and 2 other rooms used as bedrooms (one has laundry in it) and 3-piece bathroom. Updates include newer windows, roof, and furnace. Ideally located just a short walk from the University of Alberta, hospital, schools, LRT, and only blocks from the river valley and trail system.

#### Interior

Appliances See Remarks

Heating Forced Air-1, Natural Gas

Fireplace Yes

Fireplaces Stone Facing

Stories 2 Has Basement Yes

Basement Full, Finished