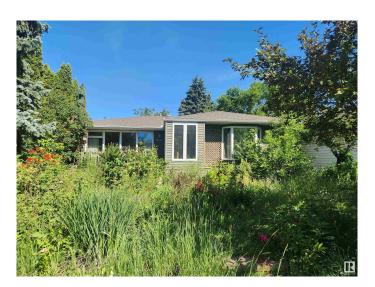

### \$585,000

3 Bedroom, 2.00 Bathroom, 1,379 sqft Single Family on 0.00 Acres

Belgravia, Edmonton, AB

Exceptional Opportunity in Belgravia! This charming 1,378 sq.ft. bungalow sits on a generous 60 ft x 101 ft lot (6012 sq.ft / 558 m²) in one of Edmonton's most sought-after neighborhoods. Perfect for first-time buyers, growing families, investors, or builders, this property offers endless potential. The bright, open main floor is filled with natural light and features newly exposed original hardwood flooring, 3 bedrooms, a 3-piece bathroom, and kitchen. The fully finished basementâ€"with a separate entranceâ€"includes a second kitchen, spacious living room, den and 2 other rooms used as bedrooms (one has laundry in it) and 3-piece bathroom. Updates include newer windows, roof, and furnace. Ideally located just a short walk from the University of Alberta, hospital, schools, LRT, and only blocks from the river valley and trail system.