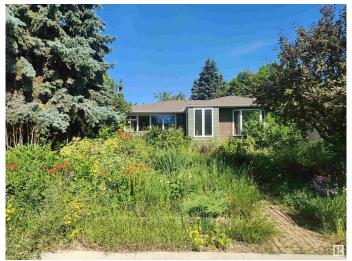

### \$585,000

3 Bedroom, 2.00 Bathroom, 1,379 sqft Single Family on 0.00 Acres

Belgravia, Edmonton, AB

Exceptional Opportunity in Belgravia! This charming 1,378 sq.ft. bungalow sits on a generous 60 ft x 101 ft lot (6012 sq.ft / 558 m²) in one of Edmonton's most sought-after neighborhoods. Perfect for first-time buyers, growing families, investors, or builders, this property offers endless potential. The bright, open main floor is filled with natural light and features newly exposed original hardwood flooring, 3 bedrooms, a 3-piece bathroom, and kitchen. The fully finished basementâ€"with a separate entranceâ€"includes a second kitchen, spacious living room, den and 2 other rooms used as bedrooms (one has laundry in it) and 3-piece bathroom. Updates include newer windows, roof, and furnace. Ideally located just a short walk from the University of Alberta, hospital, schools, LRT, and only blocks from the river valley and trail system.