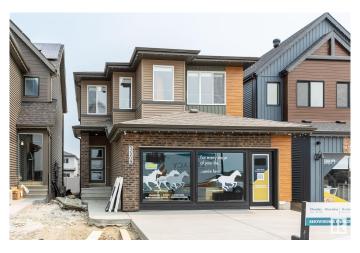

# \$699,997 - 2209 192a Street, Edmonton

MLS® #E4446539

#### \$699,997

3 Bedroom, 2.50 Bathroom, 2,130 sqft Single Family on 0.00 Acres

River's Edge, Edmonton, AB

SHOW HOME FOR SALE !!!!! Welcome to the "Columbia― built by the award winning Pacesetter homes and is located on a quiet street in the heart of west Edmonton in the beautiful neighborhood of River's Edge. This unique property River's Edge offers nearly 2130 sq ft of living space. The main floor features a large front entrance which has a large flex room next to it which can be used a bedroom/ office if needed, as well as an open kitchen with quartz counters, and a large walkthrough pantry that is leads through to the mudroom and garage. Large windows allow natural light to pour in throughout the house. Upstairs you'II find 3 large bedrooms and a good sized bonus room. This is the perfect place to call home. This home also comes with all the furniture and appliances!

# **Community Information**

| Address     | 2209 192a Street |
|-------------|------------------|
| Area        | Edmonton         |
| Subdivision | River's Edge     |
| City        | Edmonton         |
| County      | ALBERTA          |
| Province    | AB               |
| Postal Code | T6M 3B6          |
|             |                  |