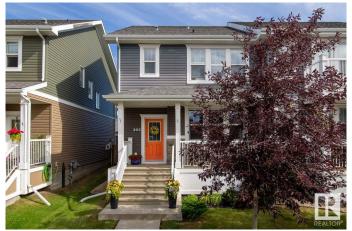

#### \$444.000

3 Bedroom, 2.50 Bathroom, 1,418 sqft Single Family on 0.00 Acres

Robinson, Leduc, AB

Welcome to this polished open floor plan home in popular Robinson. This lovely home boasts a bright kitchen with granite counters, eating bar, SS appliances and tons of natural lighting. The dining area and living room area is enhanced by the wall mounted fireplace. The rear entry leads to a raised deck with gas BBQ hookup, overlooking the landscaped / fenced rear yard. The upper floor provides 3 beds, main bath, laundry area, and spacious master-bed with a 3 pce ensuite & walk-in closet. The basement is ready for your finishing touches. Double detached garage completes the package. A pleasure to show.

#### **Exterior**

Exterior Wood, Stone, Vinyl

Exterior Features Back Lane, Playground Nearby, Public Transportation

Roof Asphalt Shingles
Construction Wood, Stone, Vinyl

Foundation Concrete Perimeter