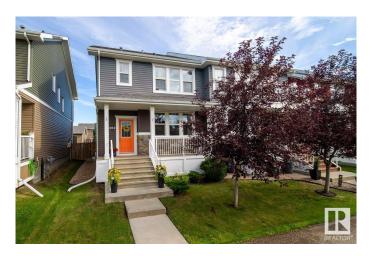

#### \$444.000

3 Bedroom, 2.50 Bathroom, 1,418 sqft Single Family on 0.00 Acres

Robinson, Leduc, AB

Welcome to this polished open floor plan home in popular Robinson. This lovely home boasts a bright kitchen with granite counters, eating bar, SS appliances and tons of natural lighting. The dining area and living room area is enhanced by the wall mounted fireplace. The rear entry leads to a raised deck with gas BBQ hookup, overlooking the landscaped / fenced rear yard. The upper floor provides 3 beds, main bath, laundry area, and spacious master-bed with a 3 pce ensuite & walk-in closet. The basement is ready for your finishing touches. Double detached garage completes the package. A pleasure to show.

#### **Exterior**

Exterior Wood, Stone, Vinyl

Exterior Features Back Lane, Playground Nearby, Public Transportation

Roof Asphalt Shingles
Construction Wood, Stone, Vinyl

Foundation Concrete Perimeter