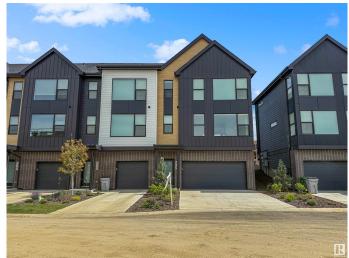

# \$489,900 - 16 5 Rondeau Drive, St. Albert

MLS® #E4447082

## \$489,900

3 Bedroom, 2.50 Bathroom, 1,404 sqft Condo / Townhouse on 0.00 Acres

South Riel, St. Albert, AB

Stunning 3-storey townhouse with beautiful finishes! This 3 bedroom, 2.5 bathroom has a wonderful layout and modern finishes and colours throughout. Open concept kitchen allows for ideal entertainment flow and the quartz counters add a touch of luxury. Upstairs both bedrooms are a good size and the primary features a walk-in closet and ensuite bathroom. Laundry is convenient to both bedrooms. With summer coming you will be sure to enjoy your balcony, then come inside to the cool A/C; plus all outdoor maintenance is all taken care of so you can just relax! Close to Rondeau park and all conveniences.

# **Essential Information**

MLS® # E4447082 Price \$489,900

Bedrooms 3
Bathrooms 2.50
Full Baths 2
Half Baths 1

Square Footage 1,404 Acres 0.00 Year Built 2023

Type Condo / Townhouse

Sub-Type Townhouse

Style 3 Storey
Status Active

# **Community Information**

Address 16 5 Rondeau Drive

Area St. Albert
Subdivision South Riel
City St. Albert
County ALBERTA

Province AB

Postal Code T8N 7X8