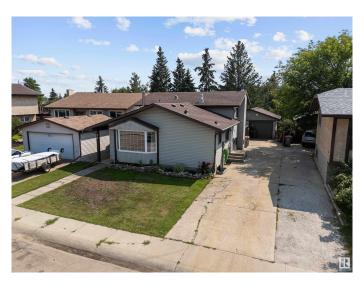

## \$400,000

3 Bedroom, 2.50 Bathroom, 1,140 sqft Single Family on 0.00 Acres

Forest Green\_STPL, Stony Plain, AB

Step into 2,128 sq ft of thoughtfully crafted living in this vibrant 4-level split, nestled in the heart of family-friendly Forest Green. Rich laminate flooring flows through the main floor, where a sprawling front living room invites gatherings while the cabinet-loaded kitchen with adjoining dining room sets the stage for memorable meals. Upstairs, discover 3 generously sized bedrooms serviced by a bright 4pc bath. The private sanctuary of the primary retreat is enforced with a private 2pc ensuite, and extended with direct access to the private, covered deck, overlooking the super-sunny south-facing, fenced backyard. Step down into the 3rd level where a massive recreation room awaits, warmed by a charming fireplace and offering the relief of a third bathroom, with a stand-up shower. The lower level adds 2 flex rooms, perfect for offices, fitness, or creative pursuits. An expansive driveway easily accommodates RV parking, while the oversized, heated double garage is ready for vehicles or workshop dreams.