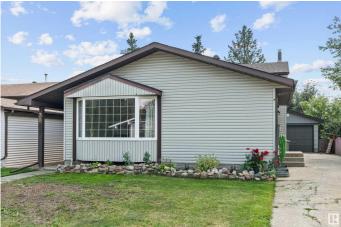

## \$400,000

3 Bedroom, 2.50 Bathroom, 1,140 sqft Single Family on 0.00 Acres

Forest Green\_STPL, Stony Plain, AB

Step into 2,128 sq ft of thoughtfully crafted living in this vibrant 4-level split, nestled in the heart of family-friendly Forest Green. Rich laminate flooring flows through the main floor, where a sprawling front living room invites gatherings while the cabinet-loaded kitchen with adjoining dining room sets the stage for memorable meals. Upstairs, discover 3 generously sized bedrooms serviced by a bright 4pc bath. The private sanctuary of the primary retreat is enforced with a private 2pc ensuite, and extended with direct access to the private, covered deck, overlooking the super-sunny south-facing, fenced backyard. Step down into the 3rd level where a massive recreation room awaits, warmed by a charming fireplace and offering the relief of a third bathroom, with a stand-up shower. The lower level adds 2 flex rooms, perfect for offices, fitness, or creative pursuits. An expansive driveway easily accommodates RV parking, while the oversized, heated double garage is ready for vehicles or workshop dreams.